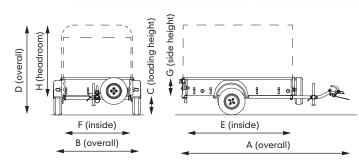

| P5 | 145/80B10 | 2.81 | 1.41 | 0.36 | 0.81 | 1.53 | 1.02 | 0.45 | 1.37 | 0.78 1.17 | 500kg |
|----|-----------|------|------|------|------|------|------|------|------|-----------|-------|
| D: |           |      |      |      |      |      |      |      |      |           |       |

Diagrams above are shown with optional ladder rack (solid line) and GRP Top (dotted line) See inside back cover for unladen weight.

P8e trailer with ramp and 145/70R13 tyres

| Dimensio<br><b>Trailer</b> | ons in Metres<br><b>Tyres</b> | А    | В    | С    | D    | Е    | F    | G    | Н    | Gross<br>Weight |
|----------------------------|-------------------------------|------|------|------|------|------|------|------|------|-----------------|
| P6e                        | 145/80B10                     | 2.95 | 1.65 | 0.40 | 1.58 | 1.98 | 1.21 | 0.31 | 1.12 | 500kg           |
| P6e                        | 20.5x8x10                     | 2.95 | 1.72 | 0.41 | 1.59 | 1.98 | 1.21 | 0.31 | 1.12 | 750kg           |
| P6e                        | 145/70R13                     | 2.95 | 1.63 | 0.40 | 1.58 | 1.98 | 1.21 | 0.31 | 1.12 | 500kg           |
| P6e                        | 145/70R13                     | 2.95 | 1.63 | 0.41 | 1.59 | 1.98 | 1.21 | 0.31 | 1.12 | 750kg           |
| P7e                        | 20.5x8x10                     | 3.18 | 1.72 | 0.41 | 1.59 | 2.21 | 1.21 | 0.31 | 1.12 | 750kg           |
| P7e                        | 145/70R13                     | 3.18 | 1.63 | 0.40 | 1.58 | 2.21 | 1.21 | 0.31 | 1.12 | 500kg           |
| P7e                        | 145/70R13                     | 3.18 | 1.63 | 0.41 | 1.59 | 2.21 | 1.21 | 0.31 | 1.12 | 750kg           |
| P8e                        | 20.5x8x10                     | 3.53 | 1.96 | 0.41 | 1.59 | 2.51 | 1.45 | 0.31 | 1.12 | 750kg           |
| P8e                        | 145/70R13                     | 3.53 | 1.87 | 0.41 | 1.58 | 2.51 | 1.45 | 0.31 | 1.12 | 750kg           |