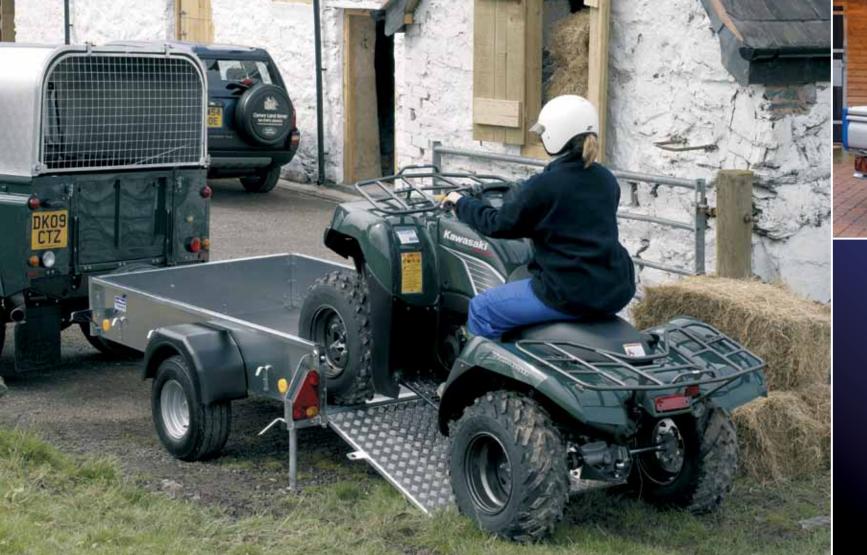

### P6e/P7e/P8e

Larger, stronger and tougher than trailers typically sold at your local DIY or car parts superstore, the P6e, P7e and P8e are small trailers with big hearts. On the road they can be towed by a family car<sup>1</sup>, off road they can even be towed by a quad bike. <sup>1,2</sup> With ramp or tailboard versions, canopy and livestock options, gross weights of 500kg or 750kg on most models and a range of optional accessories, the P6e, P7e and P8e cater for most domestic, light commercial and general farmyard duties.