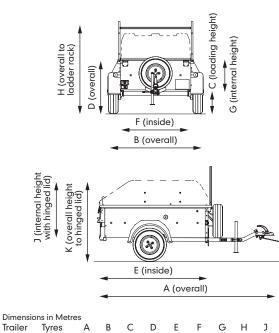

| P5 | 145/80B10 | 2.81 | 1.41 | 0.36 | 0.81 | 1.53 | 1.02 | 0.45 | 1.37 | 0.78 1.17 | 500kg |
|----|-----------|------|------|------|------|------|------|------|------|-----------|-------|
| D: |           |      |      |      |      |      |      |      |      |           |       |

Diagrams above are shown with optional ladder rack (solid line) and GRP Top (dotted line) See inside back cover for unladen weight.