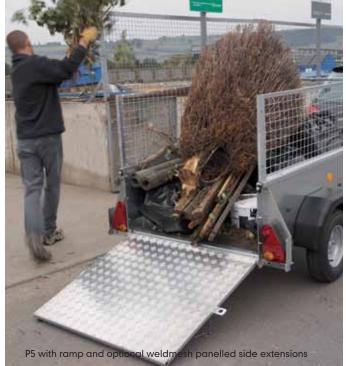

## P5 Unbraked Trailer

The P5 is a compact and convenient trailer designed for domestic use and light commercial duties. This trailer will provide many years of service and will outlast other less durable trailers available on the market. The P5 is available with either a tailboard or a ramp and offers excellent strength to weight ratio with a maximum gross weight of 500kg and a payload starting at 359kg.

The P5 is easily stored in your garage and will fit through narrower gateways that may prove problematic for wider trailers. The P5 can be towed with ease and its extra deep sides (0.45m Depth) ensures load volume is not compromised.

From chippings, sand and gravel (up to 14 standard 25kg bags at a time), to concrete slabs, decking, plants and even domestic appliances, the P5 is an ideal introductory trailer that can be towed by most cars and vans.\*