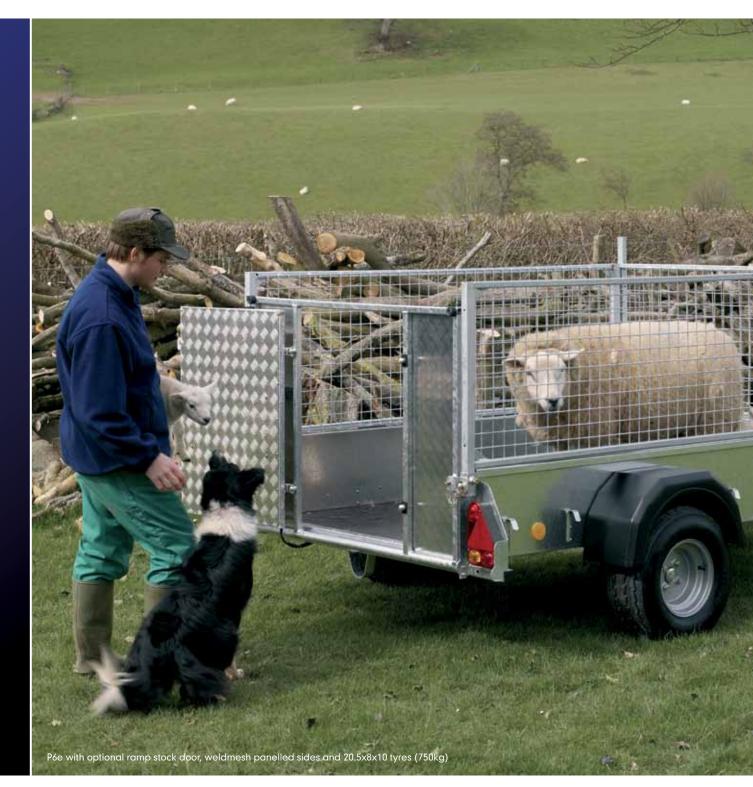

\*These trailers are available with a Ramp Stock Door option. This is a factory fit only option and must be specified at the time of order.

\*\*Suitable for Tailboard version of P5 only. \*\*\* Extended ramp (1.3m/4') is available on P8e.