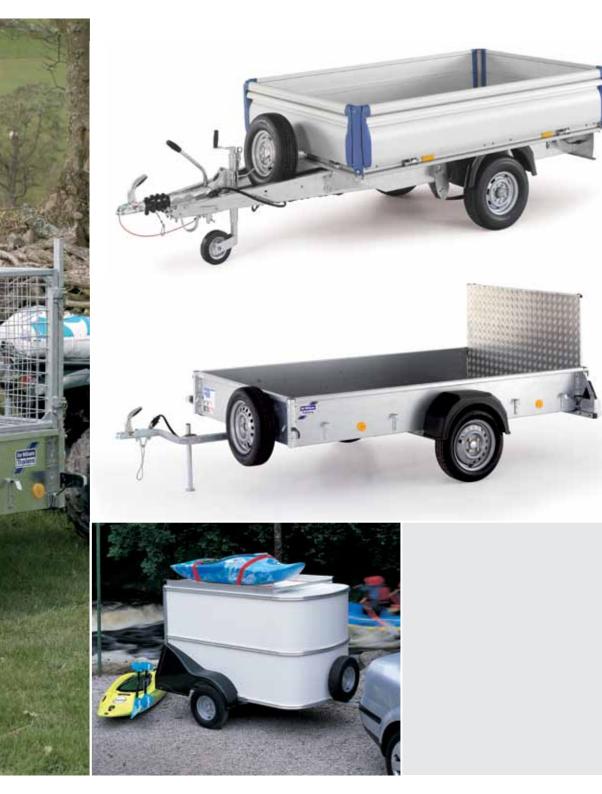

## Ifor Williams Unbraked Trailers

The Ifor Williams unbraked trailer range provides a low-cost entry into towing for thousands of new users every year.

Many owners have chosen these trailers for their ease of handling and towing plus their value for money. The extensive features add up to make an unbraked trailer the ideal choice for the smaller load.

#### **Choice of designs**

We offer a choice of unbraked trailers. Our P5, P6e, P7e and P8e are unbraked trailers with the wheels positioned to the side of the trailer body. Our unbraked Eurolight trailers have the wheels underneath the trailer body. The choice is yours: The lower bed height and the ramp options are a feature of the 'P' range; the extra versatility of removable sides and narrower towing width are particular benefits of the Eurolight range.

## **Unbraked Eurolight**

Most unbraked trailer designs have wheels that are positioned at the side of the trailer, our P5, P6e, P7e and P8e trailers feature this type of design. However there are some distinct benefits to having wheels tucked under the bed of the trailer:

- \_ Narrower to tow will go through narrow gates, or into garages more readily
- \_ Sides can be removed easier to load including by forklift
- Higher bed height less stooping down to pick up heavy or awkward loads

The Eurolight trailers comprise a range of practical and versatile flat bed trailers. Most of the trailers in the range are braked, but the two smallest bed sizes (featured here) are also available without brakes. This means they offer the economy of an unbraked trailer and yet have the same sturdy chassis of our braked trailer range.