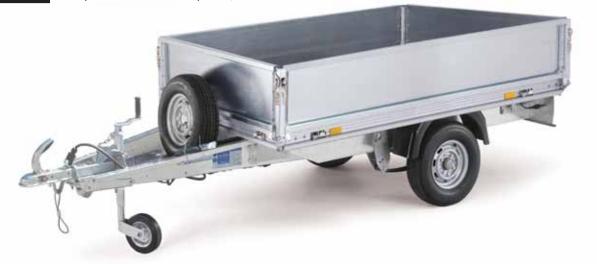

## P5 Unbraked Trailer

The P5 is a compact and convenient trailer designed for domestic use and light commercial duties. This trailer will provide many years of service and will outlast other less durable trailers available on the market. The P5 is available with either a tailboard or a ramp and offers excellent strength to weight ratio with a maximum gross weight of 500kg and a payload starting at 359kg.

The P5 is easily stored in your garage and will fit through narrower gateways that may prove problematic for wider trailers. The P5 can be towed with ease and its extra deep sides (0.45m Depth) ensures load volume is not compromised.