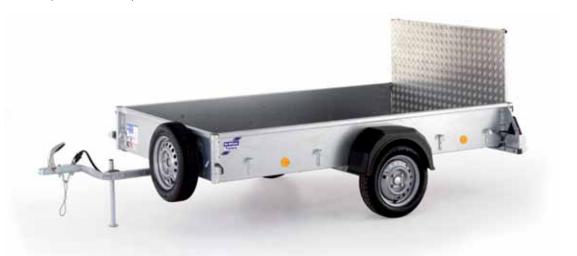

### P6e/P7e/P8e

Larger, stronger and tougher than trailers typically sold at your local DIY or car parts superstore, the P6e, P7e and P8e are small trailers with big hearts. On the road they can be towed by a family car<sup>1</sup>, off road they can even be towed by a quad bike. <sup>1,2</sup> With ramp or tailboard versions, canopy and livestock options, gross weights of 500kg or 750kg on most models and a range of optional accessories, the P6e, P7e and P8e cater for most domestic, light commercial and general farmyard duties.

The axle, drawbar and body panels of these trailers are constructed from hot-dipped galvanised steel. The loading ramp is panelled in 2mm thick slip resistant aluminium tread plate.

The P8e is the big brother of the P6e and P7e, being both longer and wider. The P8e comfortably carries standard bulding sheets (typical size of 2.4m x 1.2m).