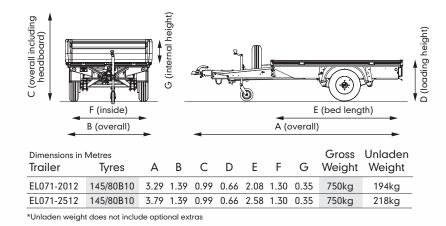

| P5 | 145/80B10 | 2.81 | 1.41 | 0.36 | 0.81 | 1.53 | 1.02 | 0.45 | 1.37 | 0.78 1.17 | 500kg |
|----|-----------|------|------|------|------|------|------|------|------|-----------|-------|
| D: |           |      |      |      |      |      |      |      |      |           |       |

Diagrams above are shown with optional ladder rack (solid line) and GRP Top (dotted line) See inside back cover for unladen weight.