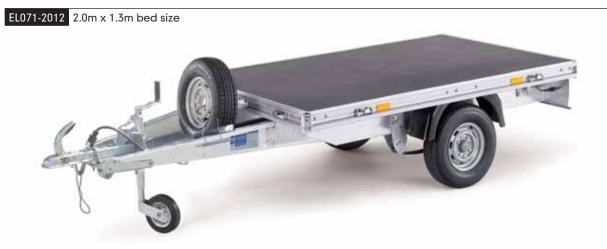

## **Unbraked Eurolight**

Most unbraked trailer designs have wheels that are positioned at the side of the trailer, our P5, P6e, P7e and P8e trailers feature this type of design. However there are some distinct benefits to having wheels tucked under the bed of the trailer:

- \_ Narrower to tow will go through narrow gates, or into garages more readily
- \_ Sides can be removed easier to load including by forklift
- Higher bed height less stooping down to pick up heavy or awkward loads

The Eurolight trailers comprise a range of practical and versatile flat bed trailers. Most of the trailers in the range are braked, but the two smallest bed sizes (featured here) are also available without brakes. This means they offer the economy of an unbraked trailer and yet have the same sturdy chassis of our braked trailer range.