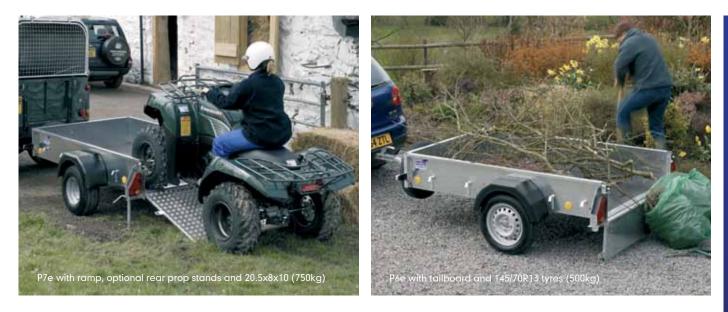

### P6e/P7e/P8e

Larger, stronger and tougher than trailers typically sold at your local DIY or car parts superstore, the P6e, P7e and P8e are small trailers with big hearts. On the road they can be towed by a family car<sup>1</sup>, off road they can even be towed by a quad bike. <sup>1,2</sup> With ramp or tailboard versions, canopy and livestock options, gross weights of 500kg or 750kg on most models and a range of optional accessories, the P6e, P7e and P8e cater for most domestic, light commercial and general farmyard duties.

The axle, drawbar and body panels of these trailers are constructed from hot-dipped galvanised steel. The loading ramp is panelled in 2mm thick slip resistant aluminium tread plate.

The P8e is the big brother of the P6e and P7e, being both longer and wider. The P8e comfortably carries standard bulding sheets (typical size of 2.4m x 1.2m).

In addition, the generous width allows the loading of a variety or lawn mowers and most of the side-by-side quad bikes.

The P8e is available with a tailboard, a ramp or with an extended ramp. The extended ramp version has been developed for carrying ride-on mowers, which normally have limited ground clearance. Uniquely the extended ramp features an assistor for ease of use.