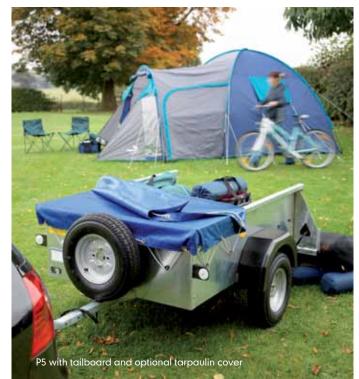

Going on a camping trip? Why not cover your trailer load with a bespoke tarpaulin, a convenient and professional way of keeping your trailer contents under cover and out of sight. Alternatively, the GRP Top is a great optional extra for the P5, offering security, increased volume and protection from the elements.