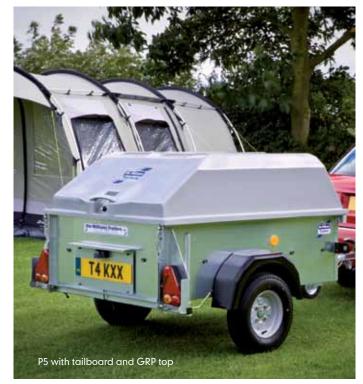

Going on a camping trip? Why not cover your trailer load with a bespoke tarpaulin, a convenient and professional way of keeping your trailer contents under cover and out of sight. Alternatively, the GRP Top is a great optional extra for the P5, offering security, increased volume and protection from the elements.