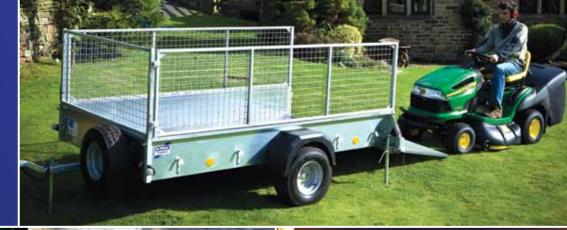

### P6e/P7e/P8e

Larger, stronger and tougher than trailers typically sold at your local DIY or car parts superstore, the P6e, P7e and P8e are small trailers with big hearts. On the road they can be towed by a family car<sup>1</sup>, off road they can even be towed by a quad bike. <sup>1,2</sup> With ramp or tailboard versions, canopy and livestock options, gross weights of 500kg or 750kg on most models and a range of optional accessories, the P6e, P7e and P8e cater for most domestic, light commercial and general farmyard duties.

In addition, the generous width allows the loading of a variety or lawn mowers and most of the side-by-side quad bikes.

The P8e is available with a tailboard, a ramp or with an extended ramp. The extended ramp version has been developed for carrying ride-on mowers, which normally have limited ground clearance. Uniquely the extended ramp features an assistor for ease of use.