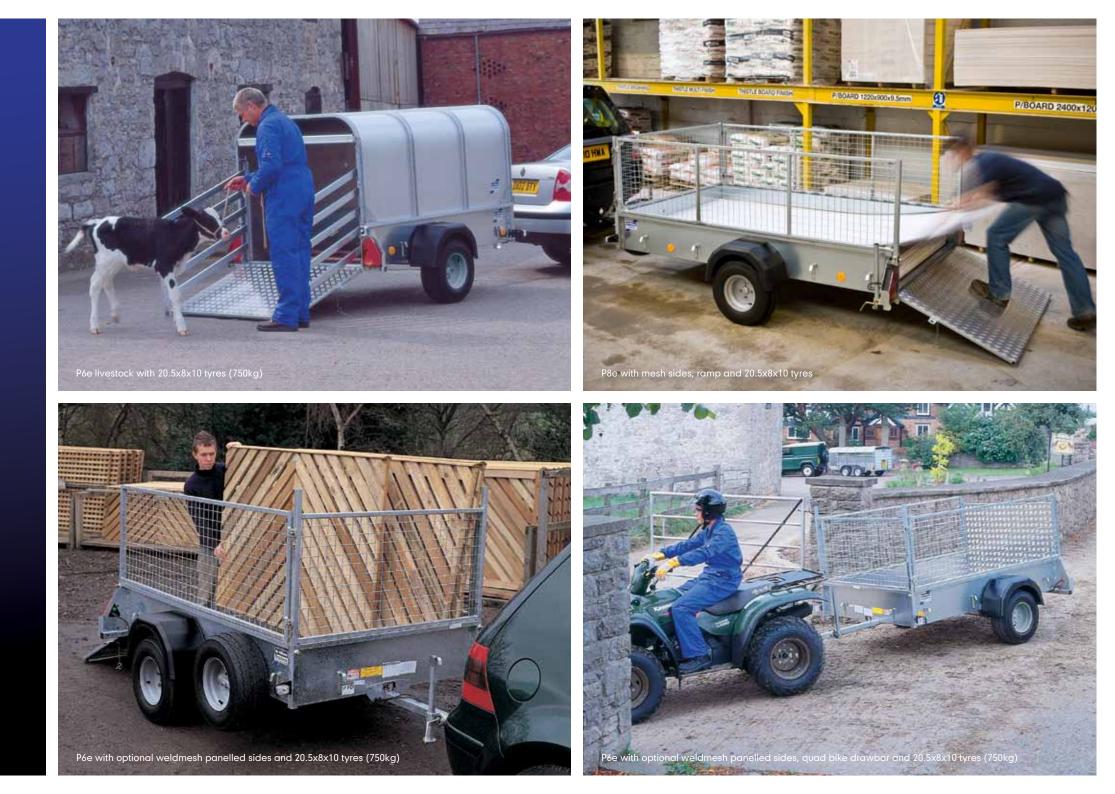

### P6e/P7e/P8e

Larger, stronger and tougher than trailers typically sold at your local DIY or car parts superstore, the P6e, P7e and P8e are small trailers with big hearts. On the road they can be towed by a family car<sup>1</sup>, off road they can even be towed by a quad bike. <sup>1,2</sup> With ramp or tailboard versions, canopy and livestock options, gross weights of 500kg or 750kg on most models and a range of optional accessories, the P6e, P7e and P8e cater for most domestic, light commercial and general farmyard duties.

The axle, drawbar and body panels of these trailers are constructed from hot-dipped galvanised steel. The loading ramp is panelled in 2mm thick slip resistant aluminium tread plate.

The P8e is the big brother of the P6e and P7e, being both longer and wider. The P8e comfortably carries standard bulding sheets (typical size of 2.4m x 1.2m).

In addition, the generous width allows the loading of a variety or lawn mowers and most of the side-by-side quad bikes.

The P8e is available with a tailboard, a ramp or with an extended ramp. The extended ramp version has been developed for carrying ride-on mowers, which normally have limited ground clearance. Uniquely the extended ramp features an assistor for ease of use.