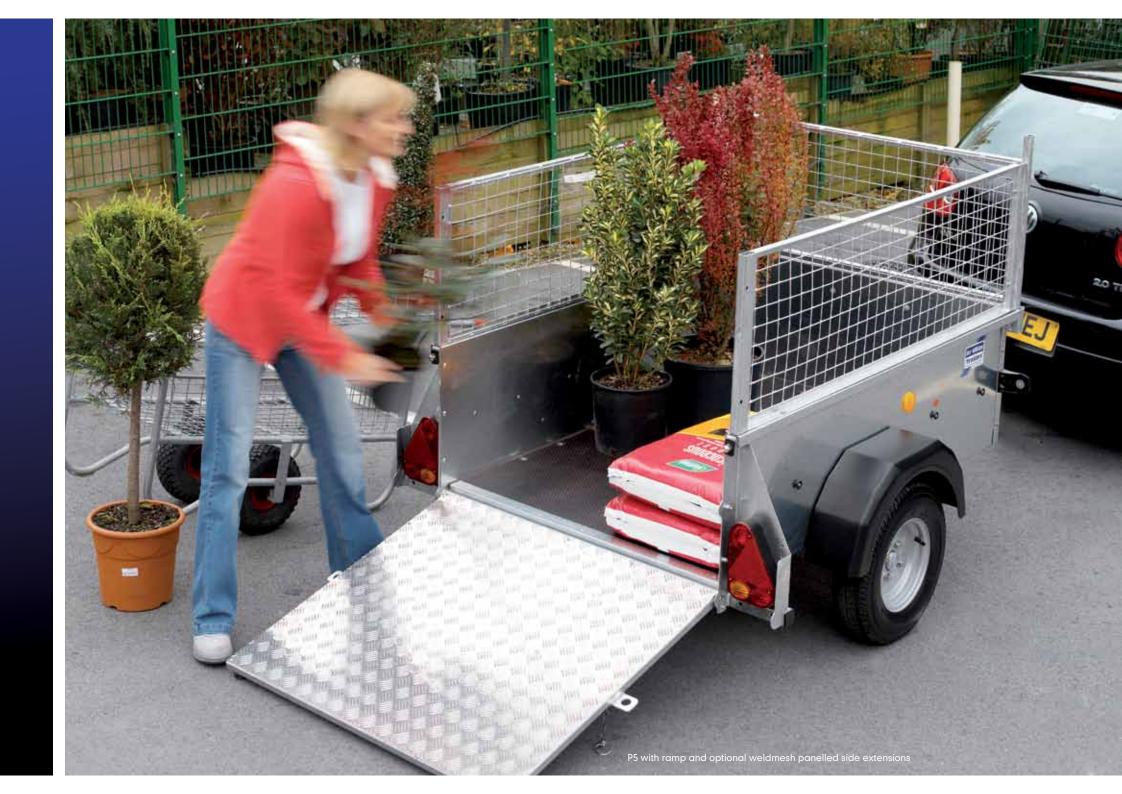

## P5 Unbraked Trailer

The P5 is a compact and convenient trailer designed for domestic use and light commercial duties. This trailer will provide many years of service and will outlast other less durable trailers available on the market. The P5 is available with either a tailboard or a ramp and offers excellent strength to weight ratio with a maximum gross weight of 500kg and a payload starting at 359kg.

The P5 is easily stored in your garage and will fit through narrower gateways that may prove problematic for wider trailers. The P5 can be towed with ease and its extra deep sides (0.45m Depth) ensures load volume is not compromised.

From chippings, sand and gravel (up to 14 standard 25kg bags at a time), to concrete slabs, decking, plants and even domestic appliances, the P5 is an ideal introductory trailer that can be towed by most cars and vans.\*