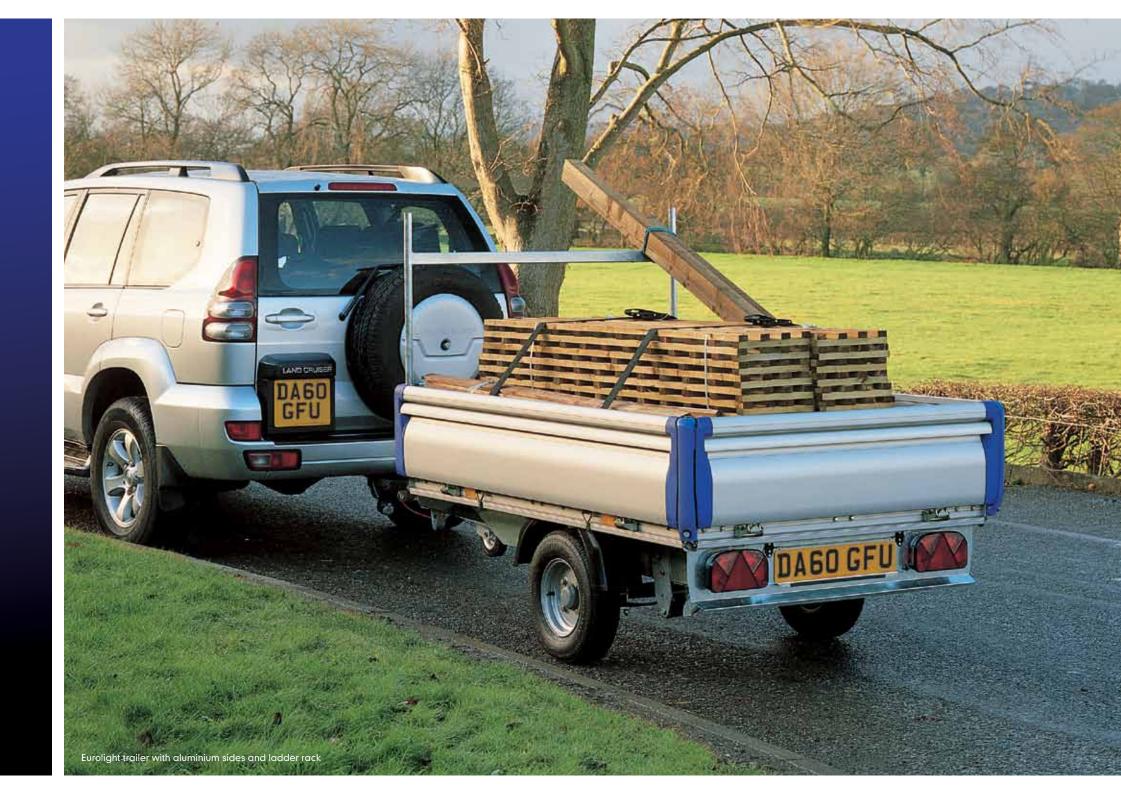

EL071-2012 with optional aluminium dropsides, headboard and tailboard

The Eurolight trailers comprise a range of practical and versatile flat bed trailers. Most of the trailers in the range are braked, but the two smallest bed sizes (featured here) are also available without brakes. This means they offer the economy of an unbraked trailer and yet have the same sturdy chassis of our braked trailer range.

The Eurolight trailers feature the Ifor Williams beam axle and have parabolic leaf spring susupension. The larger of the two trailers, has a bed size which can carry standard bulding sheets (typical size of 2.4m x 1.2m).

**Why Buy?** Our trailers are built to last and should cost you a lot less in the long run compared to trailers built to a lower specification:

- Large diameter wheel and tyres provide a smoother, quieter ride and cope more easily with pot holes
- \_ Spare wheel as standard
- Professional grade axles tested to significantly more than rated value
- 15mm thick laminate floor, durable and hard wearing for a long life
- \_ Wheel bearings rated for 1000kg
- \_ Extensive range of accessories make the trailer suitable for business and leisure applications

Accessory Options (see inside back cover for full listing)

- \_ Headboard/tailboard/sides in aluminium or steel
- \_ Mesh sides
- \_ Ladder rack
- Aluminium treadplate floor covering
- \_ Lashing points