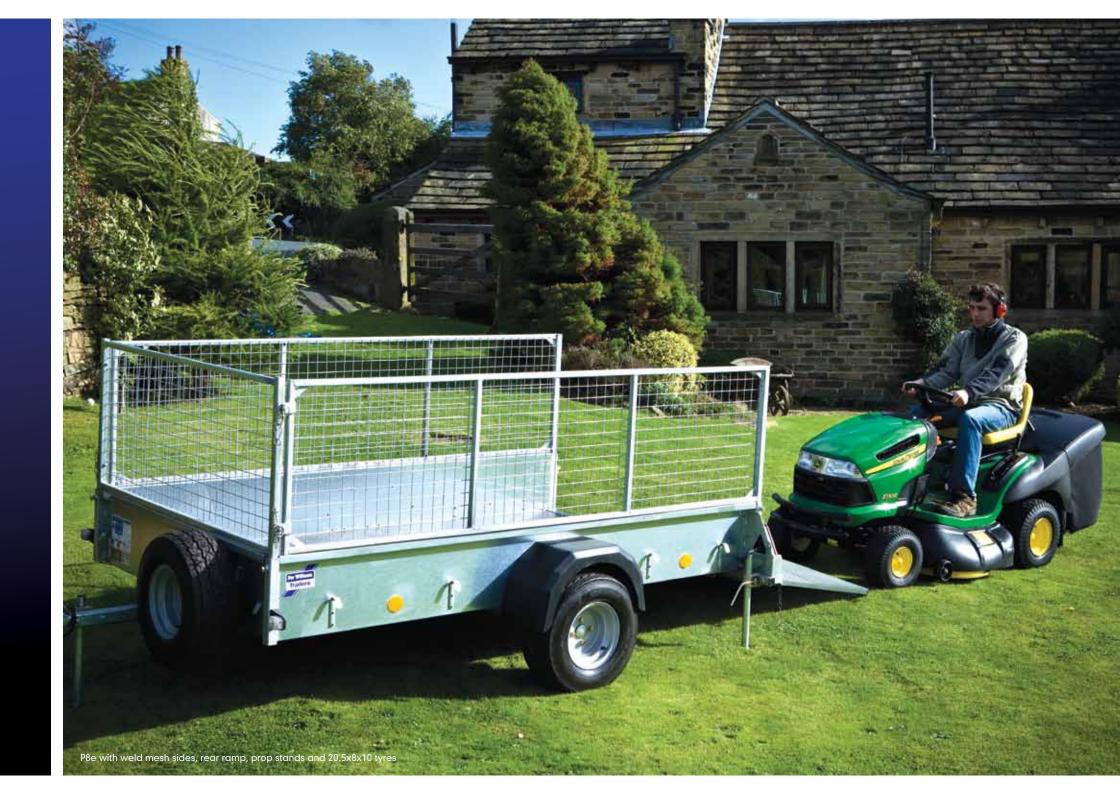

In addition, the generous width allows the loading of a variety or lawn mowers and most of the side-by-side quad bikes.

The P8e is available with a tailboard, a ramp or with an extended ramp. The extended ramp version has been developed for carrying ride-on mowers, which normally have limited ground clearance. Uniquely the extended ramp features an assistor for ease of use.

Accessory Options (see inside back cover for full listing)

- Mesh sides
- Ladder rack
- Aluminium treadplate floor covering
- Extended ramp (P8e only)
- Canopy

Refer to towing vehicle manufacturers handbook for maximum unbraked towing limit.
If fitted with optional Quad Bike drawbar. \*Requires padlock.