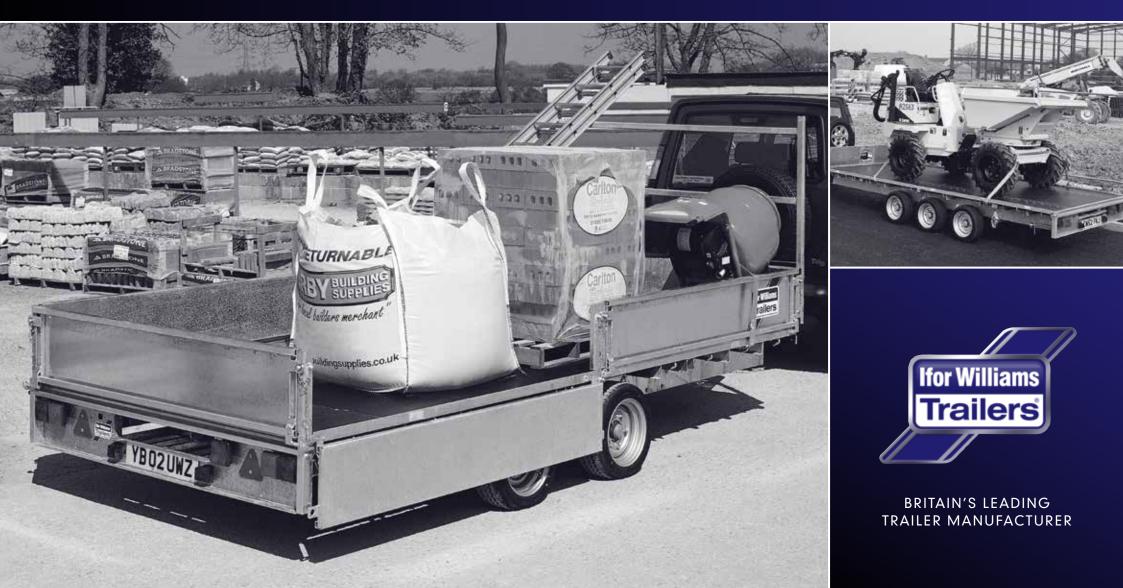

# **COMMERCIAL** PRICE LIST



## Flatbed Trailer Price List

| LT105 2000kg 145/70R13C £7.5 £1.735 £205 £300 Std £7.5 £60 £205 £340 £240 £395 £480 <sup>++</sup> £2.5 £455 £55   LT125 2000kg 145/70R13C £75 £1,815 £245 £330 Std £75 £60 £205 £340 £240 £395 £480 <sup>++</sup> £25 £455 £55   LT106 2000kg 145/70R13C £75 £1,835 £245 £315 Std £80 £60 £205 £340 £240 £395 £495 <sup>++</sup> £25 £475 £55   LT126 2000kg 145/70R13C £75 £1,925 £295 £340 Std £80 £60 £205 £340 £240 £395 £451 <sup>++</sup> £25 £475 £55   LT146 2000kg 145/70R13C £75 £1,925 £295 £340 £40 £395 £451 <sup>++</sup> £25 £475 £55   LM55 2700kg 195/60R12C £75 £1,740 £160 £230 Std £75 £60 £205 £340 £240